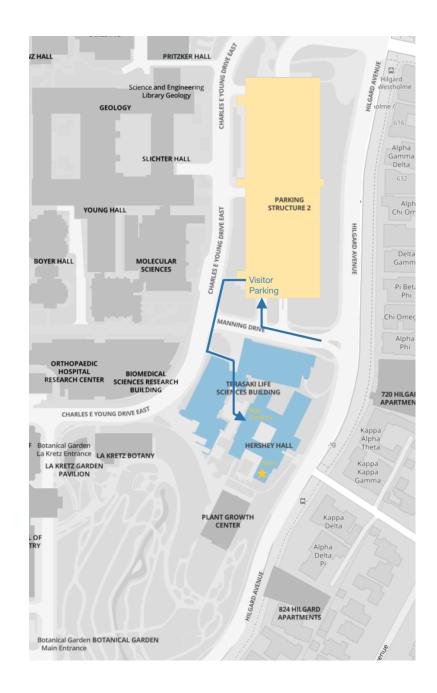

## Visitor Parking

- From Hilgard Ave., proceed through Manning Drive
- Enter parking structure through the lower driveway
- Use self-service pay station
  <u>https://transportation.ucla.edu/campus-parking/visitors</u>

Walking Directions from Parking Structure 2

- Exit south on Charles E. Young Drive East
- Walk towards Manning Drive
- Once you cross Manning Drive, you will see the Terasaki Life Sciences Building (TLSB)
- Walk through the TLSB courtyard to see Hershey Hall
- Enter through the Hershey Hall main entrance
- Find the Salon at the southeast corner https://www.maps.ucla.edu/?id=2043#!ct/75713,67721, 65832,77384?m/696728?s/Hershey%20H?sbc/